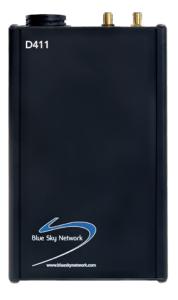

# **BLUE SKY D411**

#### **Compact**

Blue Sky D411 can be covertly installed into any marine or land-based asset due to its compact size.