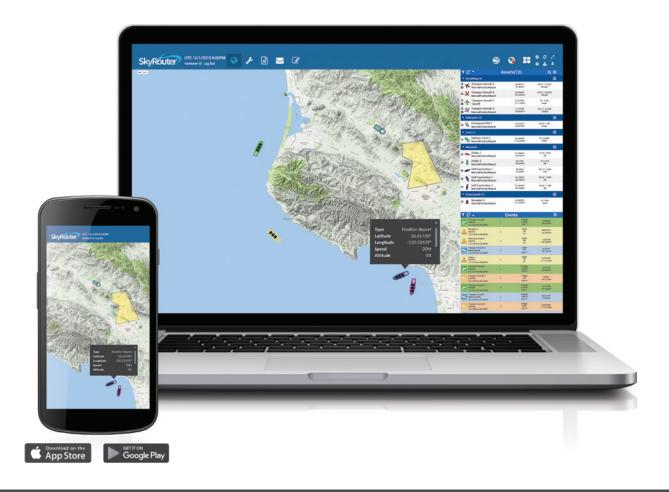

The D411 works seamlessly with our SkyRouter platform by utilizing the GPS / GLONASS and Iridium satellite networks to help customers continuously improve the safety, communication, and operational efficiency of their maritime and land-based operations all over the world.

## **100% Global Coverage**

Live tracking with Iridium and GPS providing pole-to-pole coverage, in even the most remote locations.

### **Enhanced Map Management**

Innovative overlays, geofencing, single/ multi-screen views and real-time updates.

## **Geofencing / Restricted Areas**

Create custom areas within SkyRouter and receive an alert when an asset enters or exits these restricted areas.

### **Remotely Accessible**

SkyRouter is touch screen friendly on any Android or iOS device.